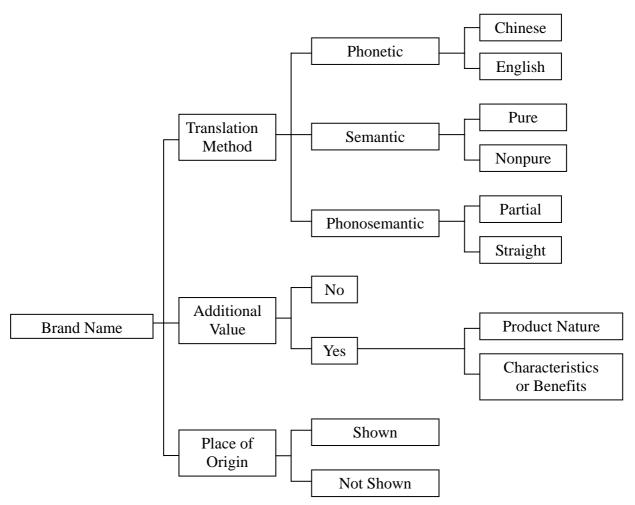

#### I. Translation methods

The three basic brand name translation methods were phonetic translation, semantic translation and phonosemantic translation (Zhang and Schimitt 2001). For brand names that have included the names of the country or province, the translation of the country or province names would not be studied. Only the remaining parts of the brand names are analyzed for their translation methods. For example, in "中國建設銀行" ("China Construction Bank"), "中國" would not be analyzed and for "New York Times" ("紐約時報"), "New York" would not be analyzed. This is because they are purely descriptive and translation norms have developed for these names. It becomes common practice to translate "中國" as "China" and "New York" as "紐約".

#### i. Phonetic translation

The phonetic translation technique means the selection of linguistic symbols in the foreign language that when pronounced, correspond as close as possible to the phonetic structure of the original name. For examples, "Google" to "谷歌" and "Disney" to "迪斯尼".

#### ii. Semantic translation

Semantic translation is employed to translate the name in terms of its literal meanings without relations to its sound. There are two types. The first one is the pure type (Zhang and Schimitt 2001) that translates the name according to its lexicalized dictionary meaning. For example, "藍月光"as "bluemoon" and "Nature" as "自然".

## iii. Phonosemantic translation

Phonosemantic translation is the translation method that has both phonetic and semantic relation to the original brand name. It selects characters that carry certain sounds and represent meanings that are associated the brand or the brands' product category (Zhang and Schimitt 2001). There are two ways in using phonosemantic translation. The first one is partial phonosemantic translation. Part of the name phonetically resembles the original brand and the remaining part semantically related to the original one. For example, "西單商場" "xidan" is phonetic of "西單" while "department" is semantic translation of "商場". Another example, in "Yale University", "耶魯" is phonetic translation of "Yale" and "大學" is the semantic

#### II. Additional value

Sometimes translated brand names provide additional meaning to the original brand names which might change the perception on brand to consumers. On top of finding out if the translated names provide additional meaning (Dong 2001), the analysis includes the type of additional information embedded. This can be categorized into information which reinforces the product type or nature or information that strengthens the product's characteristic or benefits to customers. For example, "Clifford Chance" translated as "高偉紳法律服務行" has included the corporate nature as a legal firm. Another example that shows product benefits include "Deloitte & Touche". It has included the images of having good virtue and hardworking in its name "德勤".

# III. Place of origin

Brand names sometimes show the place of origin. The translated brand names in the sample are categorized on this dimension. For examples, brands like "中國計算機報" as "China"

information world" and "American Express" as "美國運通". These translations clearly show the places of origin of the brands.

Figure 1: Brand name translation model